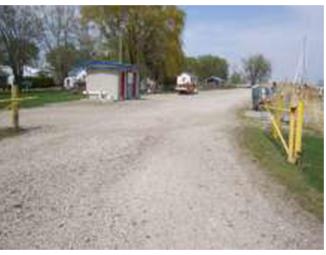

### The process in simple. The results are extraordinary!

- In just minutes the GRAVEL DOCTOR SYSTEM completely restores, compacts and smooths most unpaved surfaces.
- Potholes and ruts are completely eliminated. Existing gravel is recycled and then packed into a rut - resistant surface that maintains the original grade while controlling drainage.
- Unlike graders and other heavy equipment, the GRAVEL DOCTOR can easily service previously inaccessible areas, such as those immediately adjacent to buildings and curbs.
- From residential driveways to commercial & industrial parking lots from walking trails to cemetery roads the GRAVEL DOCTOR can repair them all very cost effectively and in an environmentally friendly way.
- The GRAVELDOCTOR also is ideal for preparing the surface for the installation of asphalt, cement and interlocking brick.