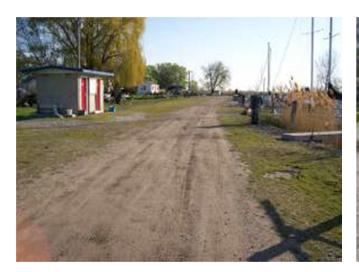

### The process in simple. The results are extraordinary!

- In just minutes the GRAVEL DOCTOR SYSTEM completely restores, compacts and smooths most unpaved surfaces.
- Potholes and ruts are completely eliminated. Existing gravel is recycled and then packed into a rut - resistant surface that maintains the original grade while controlling drainage.
- Unlike graders and other heavy equipment, the GRAVEL DOCTOR can easily service previously inaccessible areas, such as those immediately adjacent to buildings and curbs.
- From residential driveways to commercial & industrial parking lots from walking trails to cemetery roads the GRAVEL DOCTOR can repair them all very cost effectively and in an environmentally friendly way.
- The GRAVELDOCTOR also is ideal for preparing the surface for the installation of asphalt, cement and interlocking brick.