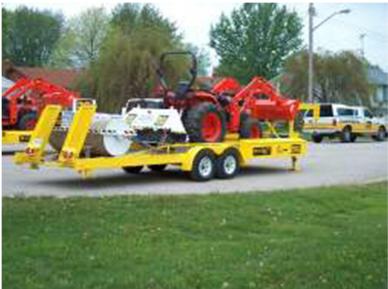

### The process in simple. The results are extraordinary!

- In just minutes the GRAVEL DOCTOR SYSTEM completely restores, compacts and smooths most unpaved surfaces.
- Potholes and ruts are completely eliminated. Existing gravel is recycled and then packed into a rut - resistant surface that maintains the original grade while controlling drainage.
- Unlike graders and other heavy equipment, the GRAVEL DOCTOR can easily service previously inaccessible areas, such as those immediately adjacent to buildings and curbs.
- From residential driveways to commercial & industrial parking lots from walking trails to cemetery roads the GRAVEL DOCTOR can repair them all very cost effectively and in an environmentally friendly way.
- The GRAVELDOCTOR also is ideal for preparing the surface for the installation of asphalt, cement and interlocking brick.